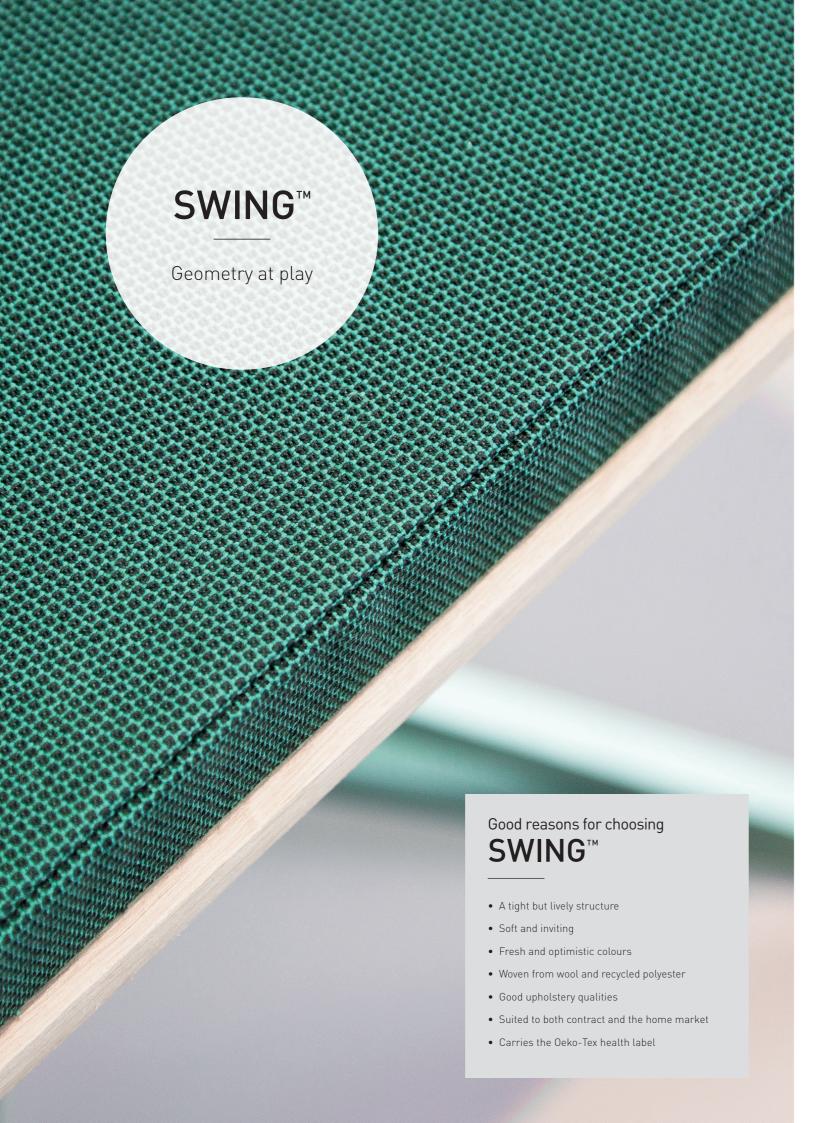

## SWING™ - STRONG, SOFT AND STYLISH

Swing affects the senses and leaves you with the impression of a beautiful and functional fabric that catches the eye with its lively surface and the depth of its geometric pattern, while your fingers can appreciate its softness and lightness and the tightly woven structure.

Swing is inspired by the world of handicrafts, where an artist shapes and creates a work with tiny irregularities and a unique identity. In the same way Swing with its combination of New Zealand wool and recycled polyester and its geometric structure creates a wonderful, living impression. An impression in line with today's trends, where uniqueness is the goal, and where small imperfections are precisely what makes the impression perfect.

The special combination of materials creates a functional, strong fabric with good upholstery qualities, just as the fabric appears as soft and inviting. The softness and the inviting colours make the fabric ideally suited to use both in public and private areas.