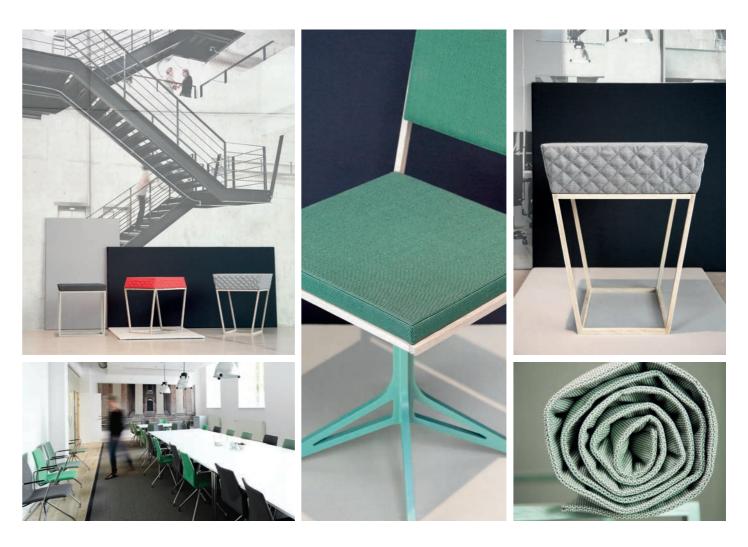

The special combination of materials creates a functional, strong fabric with good upholstery qualities, just as the fabric appears as soft and inviting. The softness and the inviting colours make the fabric ideally suited to use both in public and private areas.

## Colours bursting with optimism

The palette of available colours is just as light and lively as Swing's geometric impression. The palette consists of 29 colours that range from the classic to the really lively colours that radiate freshness and optimism. The colours are beautiful and useful combinations of two shades that on close inspection bring out the structure, and at a distance create the light, lively surface.